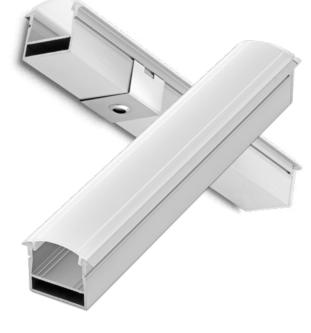

## CHARACTERISTICS

Aluminium profile for recessed installation. Houses both IP20 and IP68 strips up to 18 mm in width. Equipped with a compartment to accommodate cables.

### MOUNTING

Recessed. Equipped with a compartment to pass cables through.

#### PACKAGE

Supplied in packages of 5 bars, each one measuring 2 meters, complete with screen and accessories. Replacement accessories available with a separate code.

Screens with different beam openings, spot, flood and asymmetrical available to replace the standard screen it is equipped with.