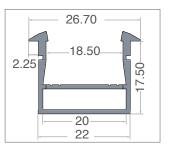

## CHARACTERISTICS

Aluminium profile for recessed installation. Houses both IP20 and IP68 strips up to 18 mm in width. Equipped with a compartment to accommodate cables.

# CAN BE USED WITH LED STRIPS WITH A MAXIMUM WIDTH:

18 mm.

#### MATERIALS

6063 Aluminium profile with a white PC screen.

| art    | Description                                     | L1    | Н     | L    | 8011905 | Ð   |  |
|--------|-------------------------------------------------|-------|-------|------|---------|-----|--|
| PRIN-U | profile complete with PC screen and accessories | 26,70 | 22,30 | 2000 | 933043  | 1/5 |  |